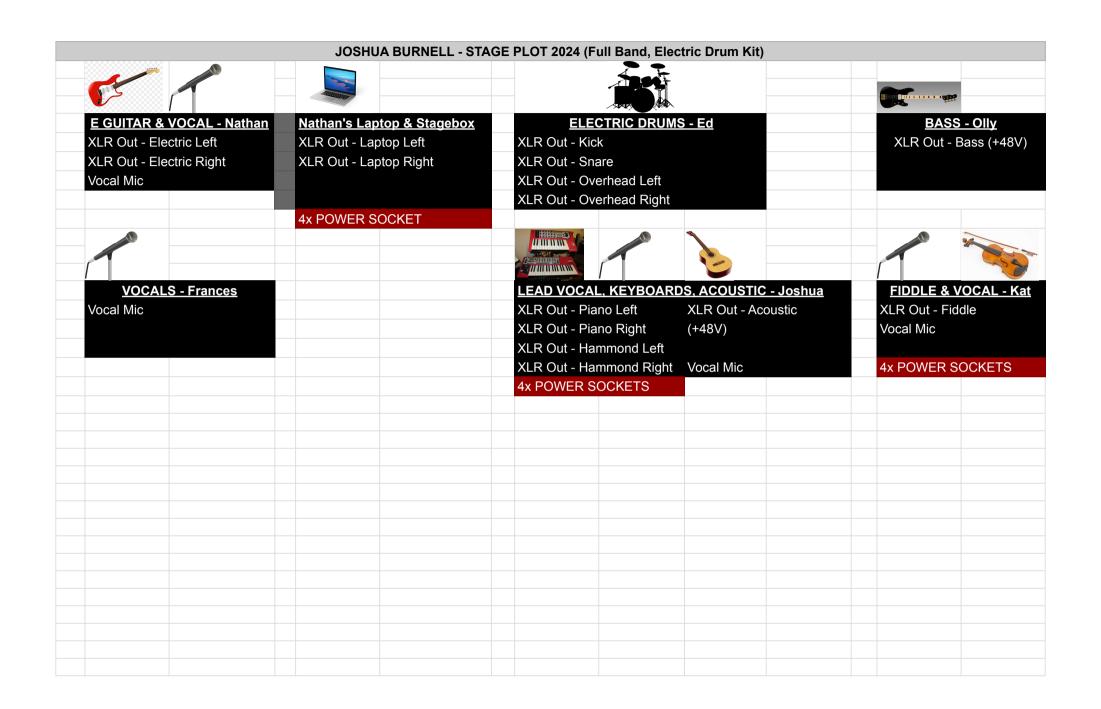

|                                                | JOSHUA E                         | BURNELL - STAG                                                                                                                                                        | SE PLOT 2024 (Full B       | and, Electric Dr                                                                                                                                                       | rum Kit)         |  |  |  |  |
|------------------------------------------------|----------------------------------|-----------------------------------------------------------------------------------------------------------------------------------------------------------------------|----------------------------|------------------------------------------------------------------------------------------------------------------------------------------------------------------------|------------------|--|--|--|--|
| The order of the                               | e below channel list i           | s indicative for your                                                                                                                                                 | r reference rather than pr | escriptive                                                                                                                                                             |                  |  |  |  |  |
| Group                                          | FOH Inputs - 19 cha              | FOH Notes                                                                                                                                                             |                            | Notes for Moni                                                                                                                                                         | toring Engineer: |  |  |  |  |
| ED - DRUMS                                     | Kick                             | Drums are running Superior Drummer drum software running on a Macbook Pro. Please pan Overhead channels L and R. Floor Tom should be on the left from FOH perspective |                            | We're all using In-Ear Monitors which we control via our own on-stage mixer                                                                                            |                  |  |  |  |  |
|                                                | Snare Overheads Left             |                                                                                                                                                                       |                            |                                                                                                                                                                        |                  |  |  |  |  |
|                                                | Overheads Right                  |                                                                                                                                                                       |                            | We have our own control over our in-ear mixes                                                                                                                          |                  |  |  |  |  |
| OLLY - BASS<br>(Stage Left,<br>Rear)           | Bass                             | Please send +48V Phantom Power                                                                                                                                        |                            | via DI thrus and a Mic splitter which sits near<br>Josh. Vocal mics will need to be plugged into<br>this mic splitter first and then out to your<br>multicore/stagebox |                  |  |  |  |  |
| KAT - FIDDLE<br>(Stage Left)                   | Fiddle                           |                                                                                                                                                                       |                            | municorerstagebox                                                                                                                                                      |                  |  |  |  |  |
| NATHAN -<br>ELECTRIC<br>(Stage Right,<br>Rear) | E Guitar L                       | Pan L                                                                                                                                                                 |                            |                                                                                                                                                                        |                  |  |  |  |  |
|                                                | E Guitar R                       | Pan R                                                                                                                                                                 |                            |                                                                                                                                                                        |                  |  |  |  |  |
|                                                | Playback (Laptop) L              | Pan L                                                                                                                                                                 |                            |                                                                                                                                                                        |                  |  |  |  |  |
|                                                | Playback (Laptop) R              | Pan R                                                                                                                                                                 |                            |                                                                                                                                                                        |                  |  |  |  |  |
| JOSH -<br>KEYBOARDS                            | Piano L                          | Pan L                                                                                                                                                                 |                            |                                                                                                                                                                        |                  |  |  |  |  |
|                                                | Piano R                          | Pan R                                                                                                                                                                 |                            |                                                                                                                                                                        |                  |  |  |  |  |
|                                                | Hammond L                        | Pan L                                                                                                                                                                 |                            |                                                                                                                                                                        |                  |  |  |  |  |
|                                                | Hammond R                        | Pan R                                                                                                                                                                 |                            |                                                                                                                                                                        |                  |  |  |  |  |
| JOSH -<br>ACOUSTIC                             | Acousic GT                       | Please send +48V F                                                                                                                                                    | Phantom Power              |                                                                                                                                                                        |                  |  |  |  |  |
| VOCALS                                         | Nathan Vocal (Stage Right, Rear) |                                                                                                                                                                       |                            |                                                                                                                                                                        |                  |  |  |  |  |
|                                                | Frances Vocal (Stage Right)      |                                                                                                                                                                       |                            |                                                                                                                                                                        |                  |  |  |  |  |
|                                                | Josh Vocal (Lead Vocal)          |                                                                                                                                                                       |                            |                                                                                                                                                                        |                  |  |  |  |  |
|                                                | Kat Vocal (Stage Left            | t)                                                                                                                                                                    |                            |                                                                                                                                                                        |                  |  |  |  |  |